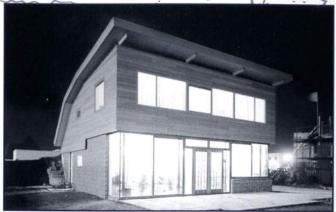

R

BOND VOOR NEDERLANDSE ARCHITECTEN

adres

In tegenstelling tot andere vrijstaande woningen stelt deze woning zich aan de rand van het terrein op, ruimte latend aan een riante tuin. In het talud zijn garage en bergingen ondergebracht. Voorzieningen als keuken en badkamer bevinden zich in het middendeel; de hogere verblijfsruimten aan de tuingevel. De lichte houten verdieping is ondersteund door een zwaar basement van grote splitblokken. Door het begroeide dak lijkt het alsof de woning zich vanuit het bestaande talud opricht en de tuin inkijkt.