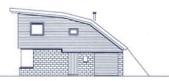

R

BOND VOOR NEDERLANDSE ARCHITECTEN

adres





In tegenstelling tot andere vrijstaande woningen stelt deze woning zich aan de rand van het terrein op, ruimte latend aan een riante tuin. In het talud zijn garage en bergingen ondergebracht. Voorzieningen als keuken en badkamer bevinden zich in het middendeel; de hogere verblijfsruimten aan de tuingevel. De lichte houten verdieping is ondersteund door een zwaar basement van grote splitblokken. Door het begroeide dak lijkt het alsof de woning zich vanuit het bestaande talud opricht en de tuin inkijkt.



Foto's : Roos Aldershoff, Amsterdar







2

zuidwestgevel









doorsnede