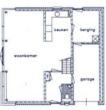

R

BOND VOOR NEDERLANDSE ARCHITECTEN

adres

In tegenstelling tot andere vrijstaande woningen stelt deze woning zich aan de rand van het terrein op, ruimte latend aan een riante tuin. In het talud zijn garage en bergingen ondergebracht. Voorzieningen als keuken en badkamer bevinden zich in het middendeel; de hogere verblijfsruimten aan de tuingevel. De lichte houten verdieping is ondersteund door een zwaar basement van grote splitblokken. Door het begroeide dak lijkt het alsof de woning zich vanuit het bestaande talud opricht en de tuin inkijkt.