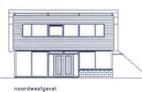

R

BOND VOOR NEDERLANDSE ARCHITECTEN

adres

In tegenstelling tot andere vrijstaande woningen stelt deze woning zich aan de rand van het terrein op, ruimte latend aan een riante tuin. In het talud zijn garage en bergingen ondergebracht. Voorzieningen als keuken en badkamer bevinden zich in het middendeel; de hogere verblijfsruimten aan de tuingevel. De lichte houten verdieping is ondersteund door een zwaar basement van grote splitblokken. Door het begroeide dak lijkt het alsof de woning zich vanuit het bestaande talud opricht en de tuin inkijkt.