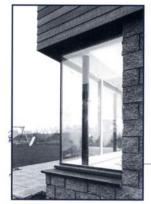

R

BOND VOOR NEDERLANDSE ARCHITECTEN

adres

In tegenstelling tot andere vrijstaande woningen stelt deze woning zich aan de rand van het terrein op, ruimte latend aan een riante tuin. In het talud zijn garage en bergingen ondergebracht. Voorzieningen als keuken en badkamer bevinden zich in het middendeel; de hogere verblijfsruimten aan de tuingevel. De lichte houten verdieping is ondersteund door een zwaar basement van grote splitblokken. Door het begroeide dak lijkt het alsof de woning zich vanuit het bestaande talud opricht en de tuin inkijkt.