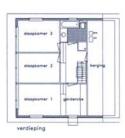

R

BOND VOOR NEDERLANDSE ARCHITECTEN

adres

In tegenstelling tot andere vrijstaande woningen stelt deze woning zich aan de rand van het terrein op, ruimte latend aan een riante tuin. In het talud zijn garage en bergingen ondergebracht. Voorzieningen als keuken en badkamer bevinden zich in het middendeel; de hogere verblijfsruimten aan de tuingevel. De lichte houten verdieping is ondersteund door een zwaar basement van grote splitblokken. Door het begroeide dak lijkt het alsof de woning zich vanuit het bestaande talud opricht en de tuin inkijkt.