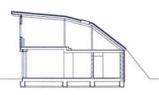

R

BOND VOOR NEDERLANDSE ARCHITECTEN

adres

In tegenstelling tot andere vrijstaande woningen stelt deze woning zich aan de rand van het terrein op, ruimte latend aan een riante tuin. In het talud zijn garage en bergingen ondergebracht. Voorzieningen als keuken en badkamer bevinden zich in het middendeel; de hogere verblijfsruimten aan de tuingevel. De lichte houten verdieping is ondersteund door een zwaar basement van grote splitblokken. Door het begroeide dak lijkt het alsof de woning zich vanuit het bestaande talud opricht en de tuin inkijkt.

Foto's : Roos Aldershoff, Amsterdar

2

zuidwestgevel

doorsnede